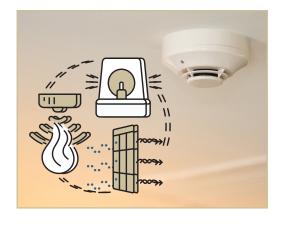

## Installation & Management of Environmental Sensors

Our environmental sensor solutions protect lives and property. Our systems will ensure properties are safer and allow for reduced costs and energy consumption. By utilising the "IoT", our solutions provide intel for better management of social housing buildings. We work with the leading manufacturers and offer the optimum solution for each project's specific challenges. Our environmental sensor systems consist of a network of smoke, fire and carbon monoxide sensors and alarms with a gateway to connect them all. The centralised dashboard monitoring with key insights is provided via data analytics, including alert-based notifications pushed to designated persons or teams.